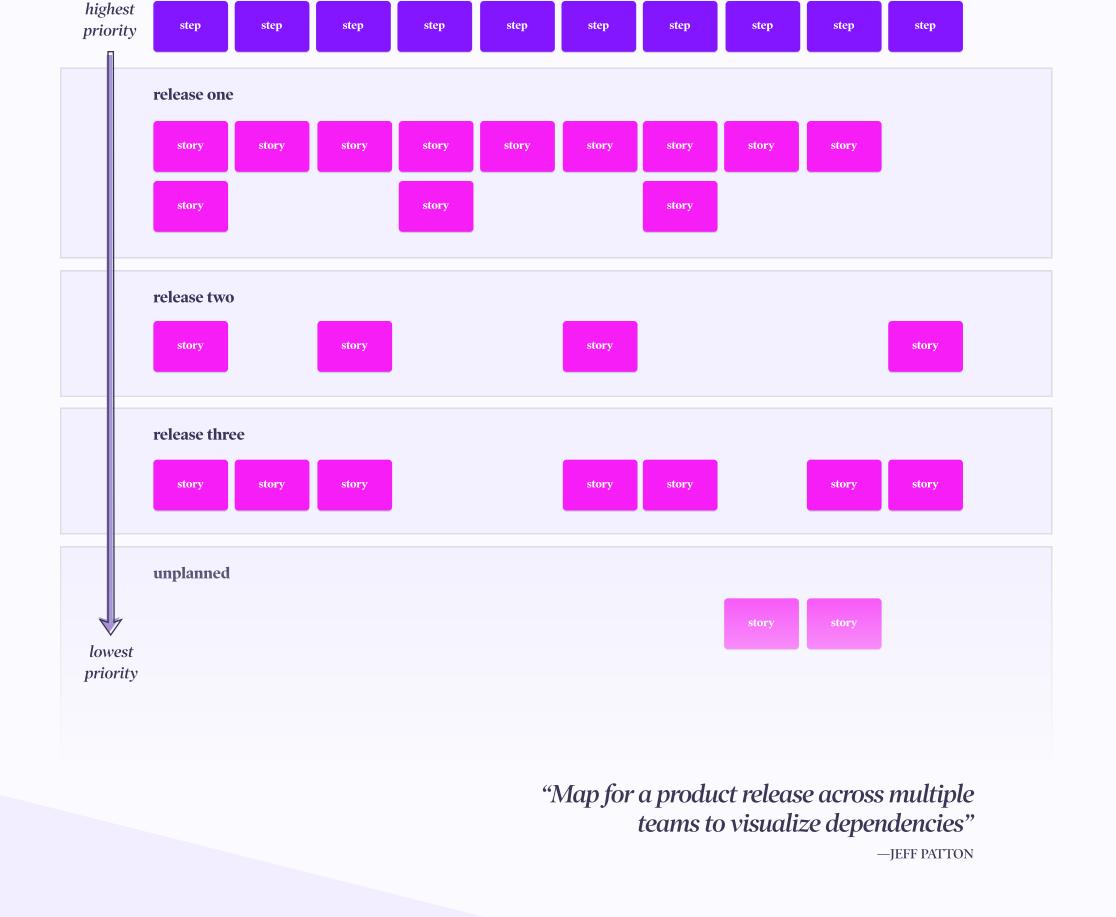

#### Describes a horzontal "slice" across a story map that groups stories. The vertical order of releases dictates priority.

releases

understand what they're estimating."

journey

journey