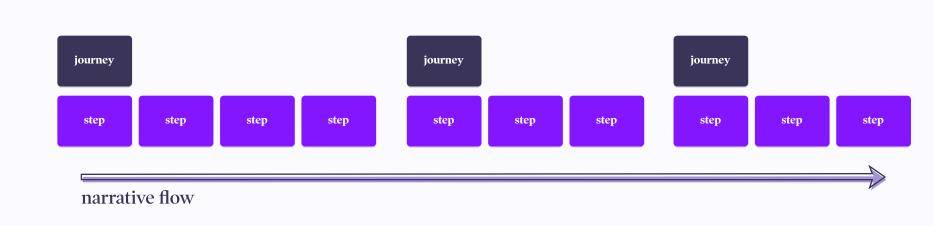

## backbone

Describes the narrative flow of your user journeys from left to right. Contains journeys and steps.

before diving into the depth"

"Focus on the breadth of the story

—JEFF PATTON

#### **JOURNEY**

Describes a core user journey. Also known as "activity" or "goal"

example – purchase materials

### **STEP**

Describes a user's step within a user journey *example – search for materials* 