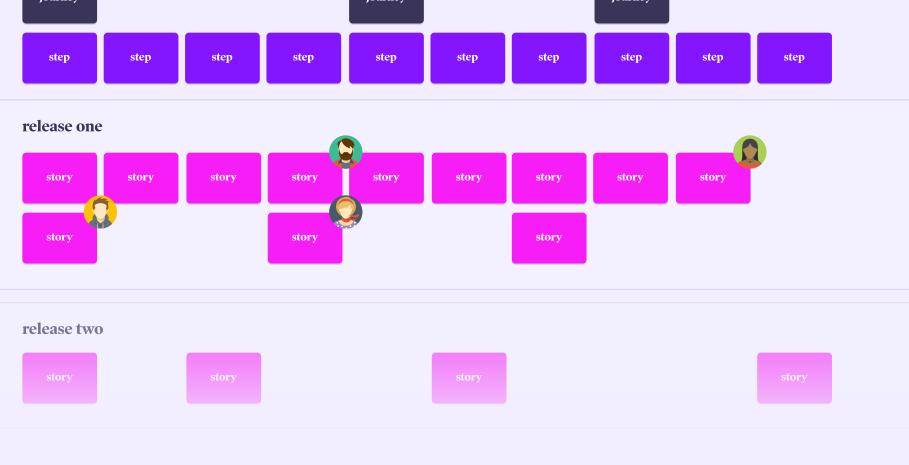

### map with personas to add further context.

personas

journey

behaviours of your key users. Decorate your story

Describes the typical characteristics and